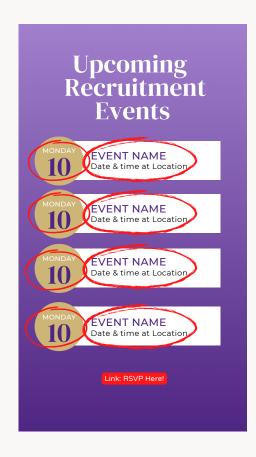

## **FALL 2023 RECRUITMENT TEMPLATES**

2.

Edit all text to reflect your Chapter's information and recruitment schedule.

**3.** 

Upload Chapter images and drag them into frames to personalize each graphic