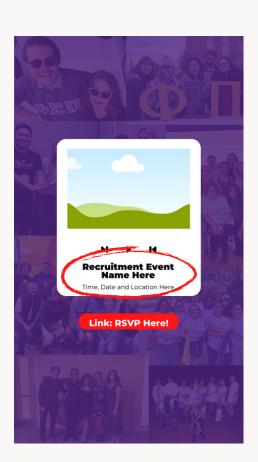

## **FALL 2023 RECRUITMENT TEMPLATES**

2.

Edit all text to reflect your Chapter's information and recruitment schedule.

**3.** 

Upload Chapter images and drag them into frames to personalize each graphic