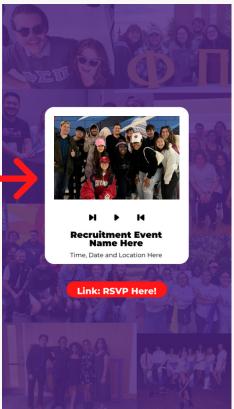

## **FALL 2023 RECRUITMENT TEMPLATES**

2.

Edit all text to reflect your Chapter's information and recruitment schedule.

**3.** 

Upload Chapter images and drag them into frames to personalize each graphic