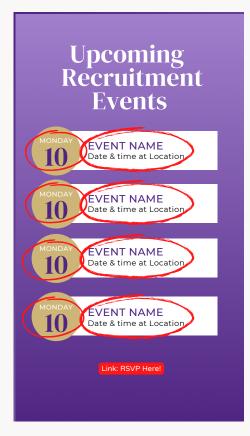

## **USING PHI SIGMA PI'S**

## **FALL 2023 RECRUITMENT TEMPLATES**

2.

Edit all text to reflect your Chapter's information and recruitment schedule.

**3.** 

Upload Chapter images and drag them into frames to personalize each graphic