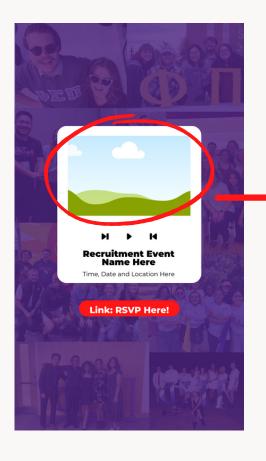

## **FALL 2023 RECRUITMENT TEMPLATES**

**5.** 

Share content to social media and include your chapter website link or question stickers in all posts!

**6.** 

Print tabling supplies. Check your on campus printing resources or look into your local Fed Ex, Office Max, etc.
Note: All tabling designs were created for standard 8.5x11 paper. Print two-sided and cut in half or quarters depending on your choice of larger or smaller cards!