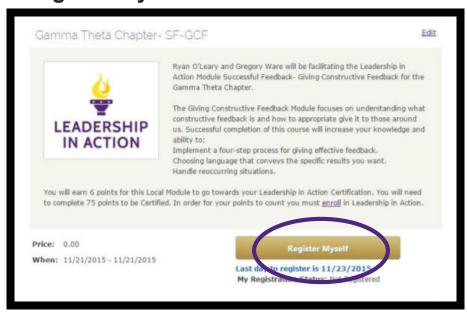

## **Press "Register Myself"**

Answer Any Questions

Click "yes" or "no" to any questions listed and then press "Update Responses."