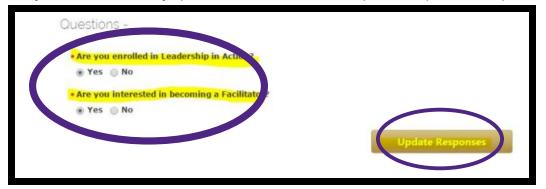

## **Press "Register Myself"**

Answer Any Questions

Click "yes" or "no" to any questions listed and then press "Update Responses."