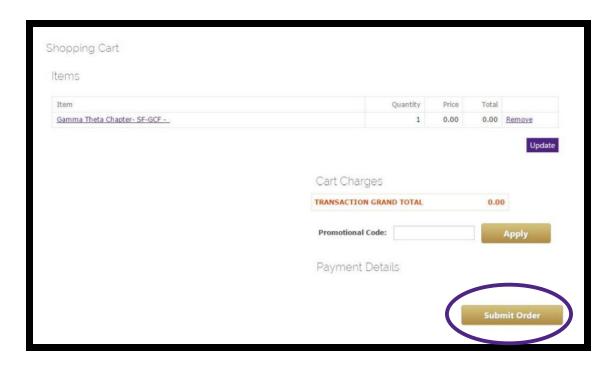

## How To: Module Registration

**Press "Proceed To Checkout"** 

**Press "Submit Order"** 

The Eta Lambda Chapter completes a Leadership in Action Module.